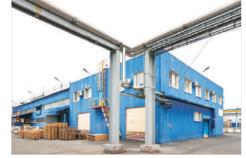

### **GENERAL INFORMATION**

Location: Togliatti, Russia, site of PJSC «KuybyshevAzot»

Authorized capital: RUR 27,5 million

Companies annual turnover: RUR 550 million (2016 estimate)

Property: Land plot: 1,6 ha; Production shop 1: 1 800 sq.m. (Production of wood-filled

polypropylene sheets Kodrenalen<sup>®</sup>); **Production shop 2:** 3 300 sq.m. (Thermoforming); **Production shop 3:** 4 200 sq.m. (Injection molding, sun visor production). All equipment corresponds to European standards.