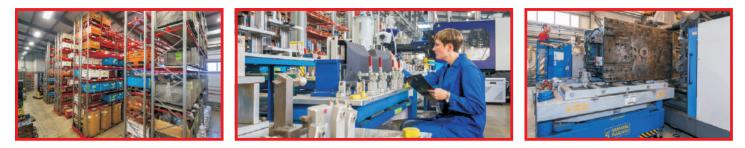

### EQUPMENT AND TECHNICAL PROCESSES

### ■ WOODSTOCK SHEET PRODUCTION

Woodstock sheets are produced on extrusion line Icma San Giorgio, capacity 1200 kg/h.

### THERMOFORMING

Door trims and parcel shelves (including blow-molding technology) are produced on thermoforming lines equipped with Vilmar presses with clamping force up to 250 tons.

### PATTERN CUTTING & BLANKING

Pattern Cutting and Blanking are executed on hydraulic notching presses F.ILLI SACCO S.N.C.

#### SUN VISOR WELDING AND ASSEMBLY

Sun visors welding and assembly are performed on high frequency welding machines G.E.A.F.

### INJECTION MOLDING

Injection molding is executed on the injection molding machines HAITIAN, Jupiter and Mars types with clamping force from 120 up to 1800 tons.