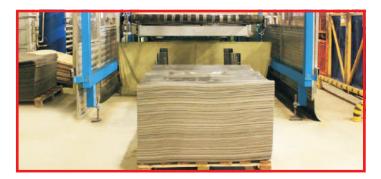

### ■ WOODSTOCK SHEET PRODUCTION

Woodstock sheets are produced on extrusion line Icma San Giorgio, capacity 1200 kg/h.