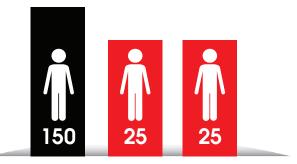

### JSC SATURNO-TP PERSONNEL: 200 EMPLOYEES:

150 production;

25 technical and engineering employees;

25 25 support personnel.