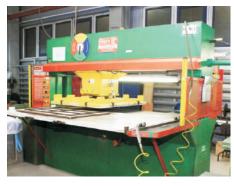

### THERMOFORMING

Door trims and parcel shelves (including blow-molding technology) are produced on thermoforming lines equipped with Vilmar presses with clamping force up to 250 tons.

### PATTERN CUTTING & BLANKING

Pattern Cutting and Blanking are executed on hydraulic notching presses F.ILLI SACCO S.N.C.