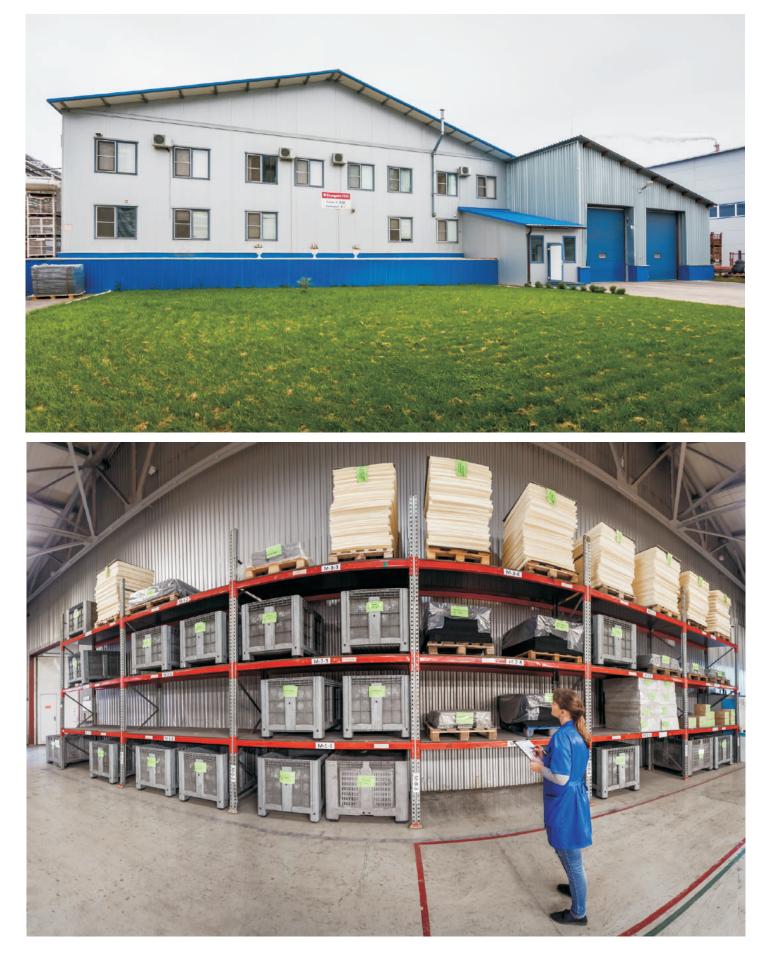

### **GENERAL INFORMATION**

Location: Togliatti, Russia, site of PJSC «KuybyshevAzot»

Authorized capital: RUR 27,5 million

Companies annual turnover: RUR 550 million (2016 estimate)

Property: Land plot: 1,6 ha; Production shop 1: 1 800 sq.m. (Production of wood-filled

polypropylene sheets Kodrenalen<sup>®</sup>); **Production shop 2:** 3 300 sq.m. (Thermoforming); **Production shop 3:** 4 200 sq.m. (Injection molding, sun visor production). All equipment corresponds to European standards.

### JSC SATURNO-TP PERSONNEL: 200 EMPLOYEES:

150 production;

25 technical and engineering employees;

25 25 support personnel.