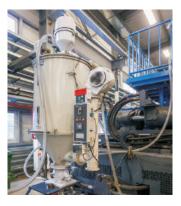

### INJECTION MOLDING

Injection molding is executed on the injection molding machines HAITIAN, Jupiter and Mars types with clamping force from 120 up to 1800 tons.