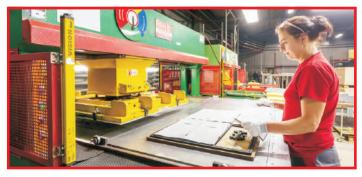

### PATTERN CUTTING & BLANKING

Pattern Cutting and Blanking are executed on hydraulic notching presses F.ILLI SACCO S.N.C.