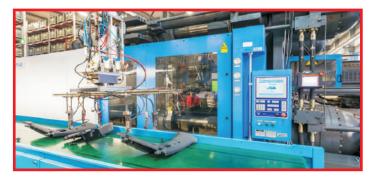

### INJECTION MOLDING

Injection molding is executed on the injection molding machines HAITIAN, Jupiter and Mars types with clamping force from 120 up to 1800 tons.