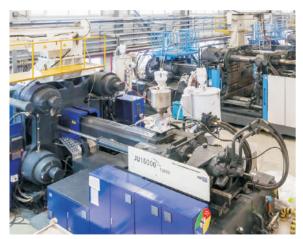

### INJECTION MOLDING

Injection molding is executed on the injection molding machines HAITIAN, Jupiter and Mars types with clamping force from 120 up to 1800 tons.