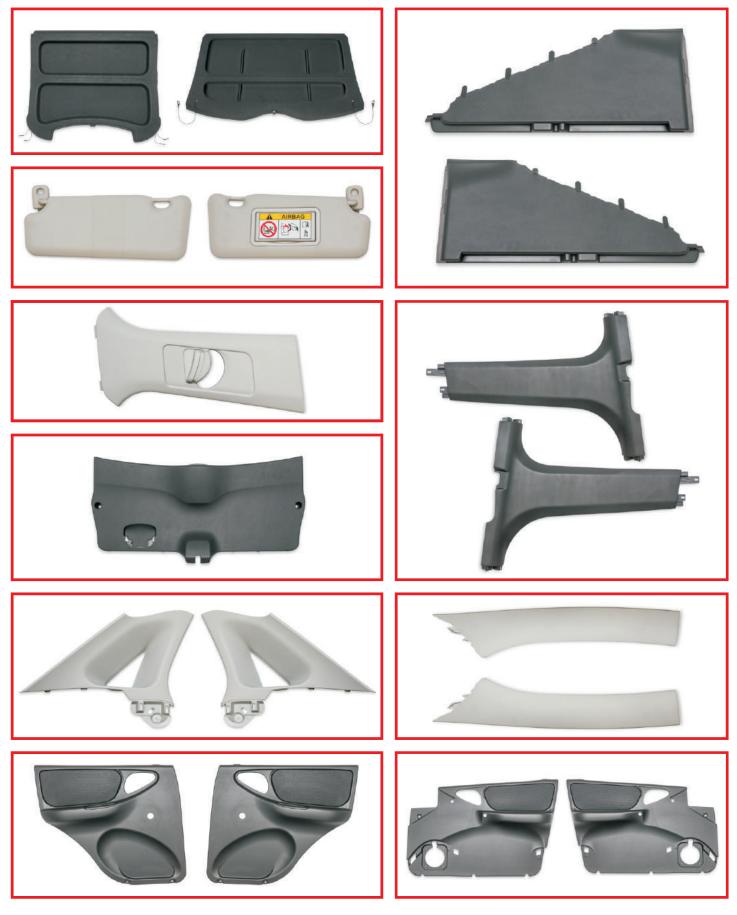

### THE EXAMPLES OF FINISHED PRODUCTS AND COMPONENTS

### CURRENT PROJECTS

**Door Trims Front/Rear** - Chevrolet NIVA (GM-AVTOVAZ);

Tailgate Trims - Chevrolet NIVA (GM-AVTOVAZ), Datsun Mi-Do (Nissan);

**Parcel shelves** - Chevrolet NIVA (GM-AVTOVAZ), LADA GRANTA and LADA KALINA 2nd Generation (AVTOVAZ), Renault Duster ph.2, Datsun Mi-Do(Nissan);

**Side shelf supports** - LADA GRANTA and LADA KALINA 2nd Generation (AVTOVAZ), Renault Duster ph.2;

**Sun Visors** - LADA VESTA, LADA GRANTA, LADA KALINA 2nd Generation, Renault Logan, Nissan Almera, Datsun On-Do, Datsun Mi-Do (Nissan);

Pillar Trims A, B, C, D - LADA LARGUS family , LADA VESTA (AVTOVAZ);

Exterior parts for Datsun (Nissan).