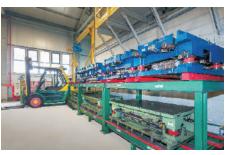

### INJECTION MOLDING

Injection molding is executed on the injection molding machines HAITIAN, Jupiter and Mars types with clamping force from 120 up to 1800 tons.